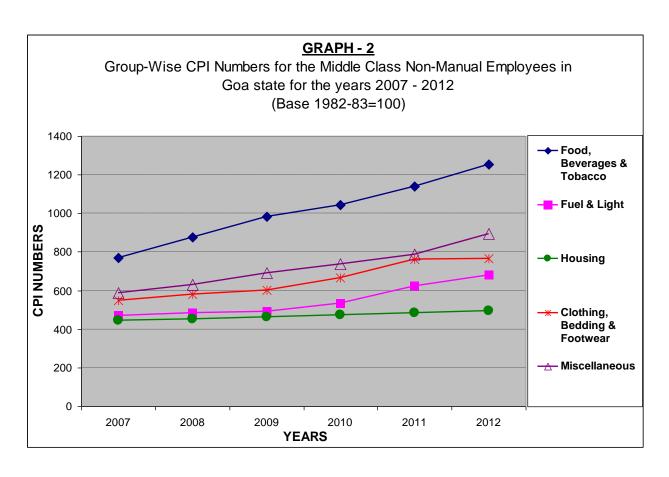

- **3.2** A similar survey, on the pattern of the one conducted by the Central Statistical Organization and approved by the Technical Advisory Committee (TAC) on prices and cost of living was carried out by this Directorate during the year 1982–83, with a view to derive the new Weighting Diagram, based on the latest consumption pattern of the middle class families in Goa. In this survey, four different centers namely Panaji, Margao, Vasco and Mapusa towns were covered. The methodology and sampling design for this series were decided upon in consultation with the Central Statistical organization for the purpose of uniformity.
- **3.3** The Consumer Price Index Numbers for the Middle Class Non-Manual Employees are being compiled by this Directorate based on the fresh surveys conducted on a weekly and monthly basis. The quarterly Index Numbers are regularly published in the form of a small bulletin. The General and Group wise Index Numbers are given in Table II, for the year 2012. The average yearly indices on Revised Base 1982-83=100 since 2007 are also given in the same table.

Base: 1982 - 83 = 100 w.e.f. July, '90.

|               | Gene                   | ral Index                     | Percentage                                             | Food,                           | Fuel                |                  | Clothing,                      |                        |
|---------------|------------------------|-------------------------------|--------------------------------------------------------|---------------------------------|---------------------|------------------|--------------------------------|------------------------|
| Year / Month  | Old Base<br>(1966=100) | Revised Base<br>(1982-83=100) | variation over<br>the previous year<br>on revised base | Beverages<br>&<br>Tobacco Index | &<br>Light<br>Index | Housing<br>Index | Bedding &<br>Footwear<br>Index | Miscellaneous<br>Index |
| 1             | 2                      | 2(a)                          | 3                                                      | 4                               | 5                   | 6                | 7                              | 8                      |
| 2007          | 1794                   | 648                           | 6.93                                                   | 769                             | 470                 | 444              | 548                            | 589                    |
| 2008          | 1978                   | 714                           | 10.18                                                  | 875                             | 483                 | 454              | 580                            | 632                    |
| 2009          | 2174                   | 785                           | 9.94                                                   | 984                             | 492                 | 464              | 601                            | 690                    |
| 2010          | 2312                   | 835                           | 6.37                                                   | 1043                            | 533                 | 474              | 666                            | 739                    |
| 2011          | 2513                   | 907                           | 8.62                                                   | 1141                            | 624                 | 484              | 762                            | 789                    |
| 2012          | 2759                   | 996                           | 9.81                                                   | 1254                            | 682                 | 494              | 766                            | 895                    |
|               |                        |                               |                                                        |                                 |                     |                  |                                |                        |
| January, 12   | 2684                   | 969                           |                                                        | 1204                            | 668                 | 491              | 754                            | 889                    |
| February, 12  | 2690                   | 971                           |                                                        | 1207                            | 668                 | 491              | 754                            | 889                    |
| March, 12     | 2704                   | 976                           |                                                        | 1218                            | 671                 | 491              | 754                            | 889                    |
| April, 12     | 2745                   | 991                           |                                                        | 1254                            | 672                 | 491              | 754                            | 883                    |
| May, 12       | 2759                   | 996                           |                                                        | 1259                            | 672                 | 491              | 754                            | 890                    |
| June, 12      | 2814                   | 1016                          |                                                        | 1298                            | 672                 | 491              | 756                            | 895                    |
| July, 12      | 2803                   | 1012                          |                                                        | 1288                            | 672                 | 496              | 758                            | 897                    |
| August, 12    | 2812                   | 1015                          |                                                        | 1290                            | 699                 | 496              | 772                            | 898                    |
| September, 12 | 2767                   | 999                           |                                                        | 1255                            | 697                 | 496              | 772                            | 898                    |
| October, 12   | 2773                   | 1001                          |                                                        | 1255                            | 697                 | 496              | 789                            | 902                    |
| November, 12  | 2773                   | 1001                          |                                                        | 1255                            | 697                 | 496              | 789                            | 902                    |
| December, 12  | 2784                   | 1005                          |                                                        | 1264                            | 697                 | 496              | 789                            | 902                    |