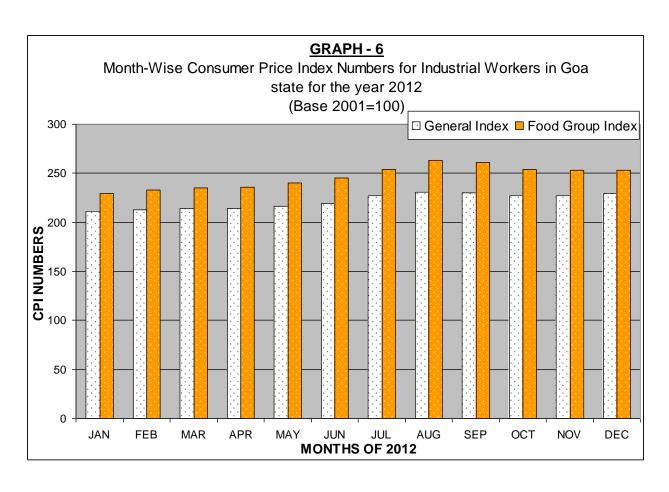

- **4.2** The industrial centers selected for the survey are Margao, Vasco, Ponda, Curchorem, Bicholim and Mapusa. This Index is widely used for regulating the payment of Dearness Allowance to the employees to compensate for the rise in prices. The Dearness Allowance of the employees are either increased or reduced as per the rise and fall of the particular Index with which the Dearness Allowance is linked.
- **4.3** The average yearly indices on revised base 2001=100 of the Industrial Workers in Goa have been given in Table III for the year 2012.