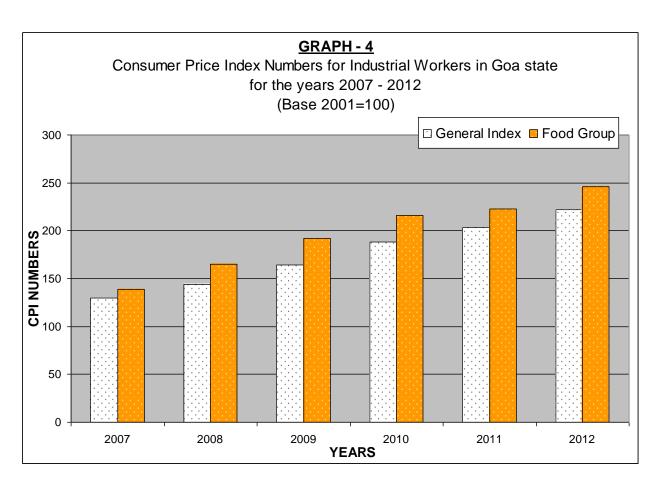

- **4.2** The industrial centers selected for the survey are Margao, Vasco, Ponda, Curchorem, Bicholim and Mapusa. This Index is widely used for regulating the payment of Dearness Allowance to the employees to compensate for the rise in prices. The Dearness Allowance of the employees are either increased or reduced as per the rise and fall of the particular Index with which the Dearness Allowance is linked.
- **4.3** The average yearly indices on revised base 2001=100 of the Industrial Workers in Goa have been given in Table III for the year 2012.

|               |            | Seneral Inde | <u> </u>   | Doroontogo              |                | Dan Sunari   |            |                  | Clothing      | bandary, oo            |
|---------------|------------|--------------|------------|-------------------------|----------------|--------------|------------|------------------|---------------|------------------------|
| Year / Month  |            |              |            | Percentage              | Food           | Pan, Supari, | Ruei<br>&  | Uauaina          |               | Missellansous          |
| rear / Wortin | Old Base   | Revised      | Revised    | variation over          |                | tobacco<br>& | ∝<br>Light | Housing<br>Index | Bedding &     | Miscellaneous<br>Index |
|               |            | Base         | Base       | the previous            | Group<br>Index | Intoxicants  | Index      | illuex           | ∝<br>Footwear | illuex                 |
|               | (1966=100) | (1982=100)   | (2001=100) | year on<br>revised base | illuex         |              | illuex     |                  | Index         |                        |
| 1             | 2*         | 2(a)**       | 2(b)       | 3                       | 4              | Index<br>5   | 6          | 7                | 8             | 9                      |
|               |            |              |            |                         | -              |              |            |                  | •             |                        |
| 2007          | 2471       | 727          | 130        | 7.44                    | 139            | 112          | 119        | 126              | 119           | 124                    |
| 2008          | 2738       | 805          | 144        | 10.77                   | 165            | 117          | 125        | 129              | 120           | 130                    |
| 2009          | 3119       | 917          | 164        | 13.89                   | 192            | 124          | 130        | 151              | 128           | 144                    |
| 2010          | 3575       | 1051         | 188        | 14.63                   | 216            | 133          | 141        | 197              | 145           | 162                    |
| 2011          | 3867       | 1137         | 203        | 7.98                    | 223            | 155          | 162        | 223              | 176           | 177                    |
| 2012          | 4209       | 1238         | 222        | 9.36                    | 246            | 167          | 178        | 238              | 195           | 190                    |
|               |            |              |            |                         |                |              |            |                  |               |                        |
| January, 12   | 4009       | 1179         | 211        |                         | 229            | 162          | 172        | 236              | 183           | 186                    |
| February, 12  | 4049       | 1191         | 213        |                         | 233            | 161          | 178        | 236              | 183           | 186                    |
| March, 12     | 4066       | 1196         | 214        |                         | 235            | 161          | 178        | 236              | 183           | 187                    |
| April, 12     | 4066       | 1196         | 214        |                         | 236            | 161          | 178        | 236              | 183           | 183                    |
| May, 12       | 4104       | 1207         | 216        |                         | 240            | 160          | 179        | 236              | 183           | 184                    |
| June, 12      | 4162       | 1224         | 219        |                         | 245            | 164          | 175        | 236              | 191           | 185                    |
| July, 12      | 4315       | 1269         | 227        |                         | 254            | 170          | 176        | 239              | 206           | 193                    |
| August, 12    | 4389       | 1291         | 231        |                         | 263            | 170          | 176        | 239              | 206           | 193                    |
| September, 12 | 4372       | 1286         | 230        |                         | 261            | 170          | 176        | 239              | 206           | 193                    |
| October, 12   | 4315       | 1269         | 227        |                         | 254            | 173          | 180        | 239              | 207           | 194                    |
| November, 12  | 4315       | 1269         | 227        |                         | 253            | 174          | 180        | 239              | 207           | 194                    |
| December, 12  | 4352       | 1280         | 229        |                         | 253            | 173          | 186        | 239              | 206           | 200                    |