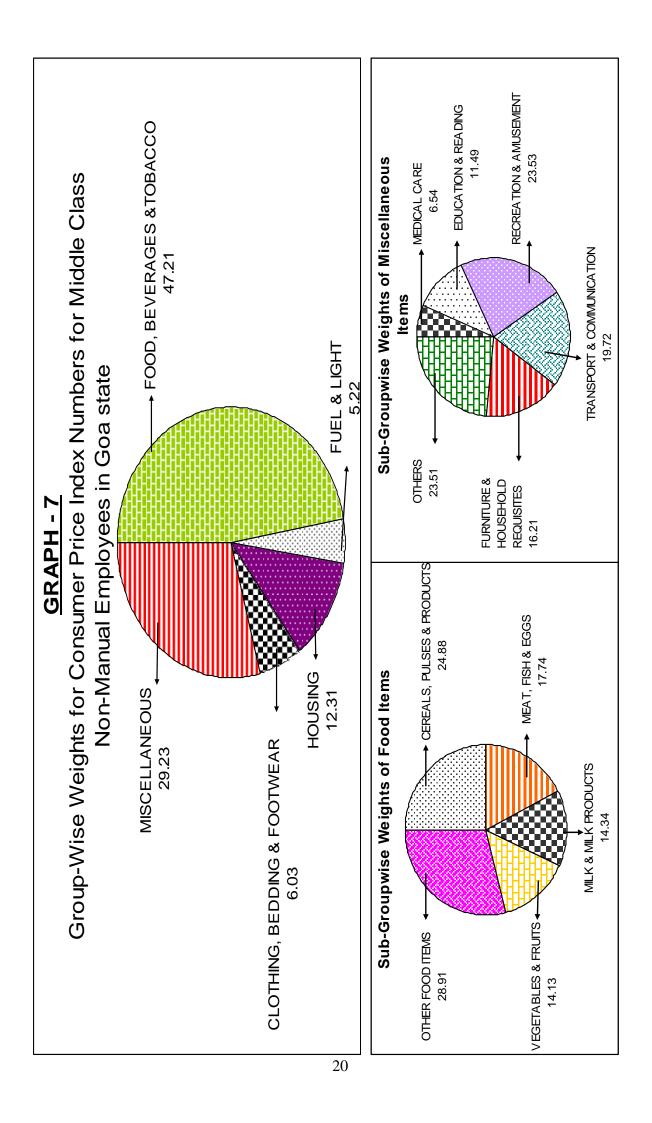

### Page No.

|           | Price Trends — Goa State : Introduction                                                                                  | 1-3 |
|-----------|--------------------------------------------------------------------------------------------------------------------------|-----|
|           | STATISTICAL TABLES - 2012                                                                                                | 5   |
| Table I   | Scale of Ration fixed for distribution of different commodities                                                          | 7   |
| Table II  | Consumer Price Index Numbers for Middle Class Non-Manual Employees                                                       | 8   |
| Table III | Consumer Price Index Numbers for Industrial Workers                                                                      | 9   |
| Table IV  | Average wholesale prices of some important commodities in Panaji Market                                                  | 10  |
| Table V   | Average wholesale prices of some important commodities in Margao Market                                                  | 11  |
| Table VI  | Average wholesale prices of some important commodities in Mapusa Market                                                  | 12  |
| Table VII | Average retail prices of some essential commodities of Middle Class consumption in Goa state                             | 13  |
|           | GRAPHICAL ANALYSIS                                                                                                       | 15  |
| 1         | Yearly Consumer Price Index Numbers for the Middle Class Non-Manual Employees in Goa state for the years 2007-2012.      | 17  |
| 2         | Group-wise Consumer Price Index Numbers for the Middle Class Non- Manual Employees in Goa state for the years 2007-2012. | 17  |
| 3         | Month-wise Consumer Price Index Numbers for the Middle Class Non- Manual Employees in Goa state for the year 2012.       | 18  |
| 4         | Yearly Consumer Price Index Numbers for the Industrial Workers in Goa state for the years 2007-2012.                     | 18  |
| 5         | Group-wise Consumer Price Index Numbers for Industrial Workers in Goa state for the years 2007-2012.                     | 10  |
| 6         | Month-wise Consumer Price Index Numbers for Industrial Workers in Goa state for the year 2012.                           | 19  |
| 7         | Group-wise Weights for Consumer Price Index Numbers for the Middle Class Non-Manual Employees in Goa state.              | 20  |