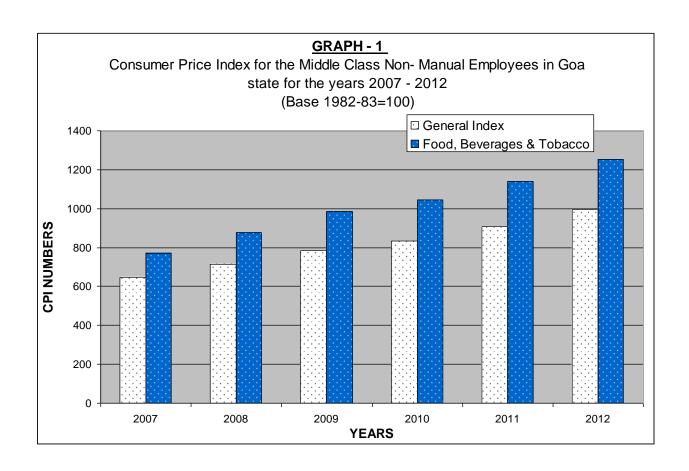

- **3.2** A similar survey, on the pattern of the one conducted by the Central Statistical Organization and approved by the Technical Advisory Committee (TAC) on prices and cost of living was carried out by this Directorate during the year 1982–83, with a view to derive the new Weighting Diagram, based on the latest consumption pattern of the middle class families in Goa. In this survey, four different centers namely Panaji, Margao, Vasco and Mapusa towns were covered. The methodology and sampling design for this series were decided upon in consultation with the Central Statistical organization for the purpose of uniformity.
- **3.3** The Consumer Price Index Numbers for the Middle Class Non-Manual Employees are being compiled by this Directorate based on the fresh surveys conducted on a weekly and monthly basis. The quarterly Index Numbers are regularly published in the form of a small bulletin. The General and Group wise Index Numbers are given in Table II, for the year 2012. The average yearly indices on Revised Base 1982-83=100 since 2007 are also given in the same table.

Base: 1982 - 83 = 100 w.e.f. July, '90.

|               | Gene                   | ral Index                     | Percentage                                             | Food,                           | Fuel                |                  | Clothing,                      |                        |
|---------------|------------------------|-------------------------------|--------------------------------------------------------|---------------------------------|---------------------|------------------|--------------------------------|------------------------|
| Year / Month  | Old Base<br>(1966=100) | Revised Base<br>(1982-83=100) | variation over<br>the previous year<br>on revised base | Beverages<br>&<br>Tobacco Index | &<br>Light<br>Index | Housing<br>Index | Bedding &<br>Footwear<br>Index | Miscellaneous<br>Index |
| 1             | 2                      | 2(a)                          | 3                                                      | 4                               | 5                   | 6                | 7                              | 8                      |
| 2007          | 1794                   | 648                           | 6.93                                                   | 769                             | 470                 | 444              | 548                            | 589                    |
| 2008          | 1978                   | 714                           | 10.18                                                  | 875                             | 483                 | 454              | 580                            | 632                    |
| 2009          | 2174                   | 785                           | 9.94                                                   | 984                             | 492                 | 464              | 601                            | 690                    |
| 2010          | 2312                   | 835                           | 6.37                                                   | 1043                            | 533                 | 474              | 666                            | 739                    |
| 2011          | 2513                   | 907                           | 8.62                                                   | 1141                            | 624                 | 484              | 762                            | 789                    |
| 2012          | 2759                   | 996                           | 9.81                                                   | 1254                            | 682                 | 494              | 766                            | 895                    |
|               |                        |                               |                                                        |                                 |                     |                  |                                |                        |
| January, 12   | 2684                   | 969                           |                                                        | 1204                            | 668                 | 491              | 754                            | 889                    |
| February, 12  | 2690                   | 971                           |                                                        | 1207                            | 668                 | 491              | 754                            | 889                    |
| March, 12     | 2704                   | 976                           |                                                        | 1218                            | 671                 | 491              | 754                            | 889                    |
| April, 12     | 2745                   | 991                           |                                                        | 1254                            | 672                 | 491              | 754                            | 883                    |
| May, 12       | 2759                   | 996                           |                                                        | 1259                            | 672                 | 491              | 754                            | 890                    |
| June, 12      | 2814                   | 1016                          |                                                        | 1298                            | 672                 | 491              | 756                            | 895                    |
| July, 12      | 2803                   | 1012                          |                                                        | 1288                            | 672                 | 496              | 758                            | 897                    |
| August, 12    | 2812                   | 1015                          |                                                        | 1290                            | 699                 | 496              | 772                            | 898                    |
| September, 12 | 2767                   | 999                           |                                                        | 1255                            | 697                 | 496              | 772                            | 898                    |
| October, 12   | 2773                   | 1001                          |                                                        | 1255                            | 697                 | 496              | 789                            | 902                    |
| November, 12  | 2773                   | 1001                          |                                                        | 1255                            | 697                 | 496              | 789                            | 902                    |
| December, 12  | 2784                   | 1005                          |                                                        | 1264                            | 697                 | 496              | 789                            | 902                    |