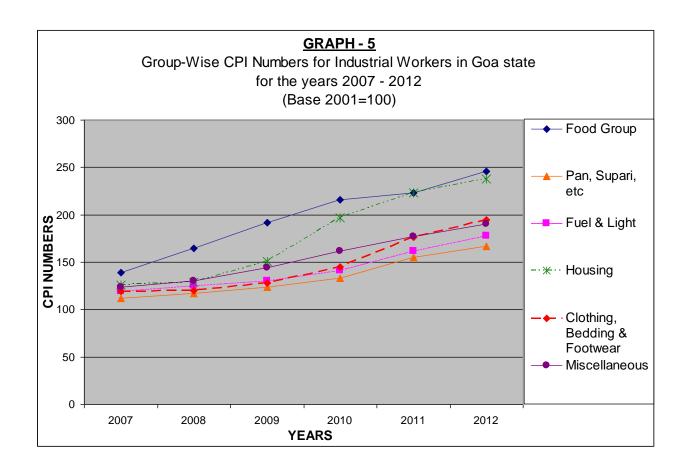

- **3.2** A similar survey, on the pattern of the one conducted by the Central Statistical Organization and approved by the Technical Advisory Committee (TAC) on prices and cost of living was carried out by this Directorate during the year 1982–83, with a view to derive the new Weighting Diagram, based on the latest consumption pattern of the middle class families in Goa. In this survey, four different centers namely Panaji, Margao, Vasco and Mapusa towns were covered. The methodology and sampling design for this series were decided upon in consultation with the Central Statistical organization for the purpose of uniformity.
- **3.3** The Consumer Price Index Numbers for the Middle Class Non-Manual Employees are being compiled by this Directorate based on the fresh surveys conducted on a weekly and monthly basis. The quarterly Index Numbers are regularly published in the form of a small bulletin. The General and Group wise Index Numbers are given in Table II, for the year 2012. The average yearly indices on Revised Base 1982-83=100 since 2007 are also given in the same table.