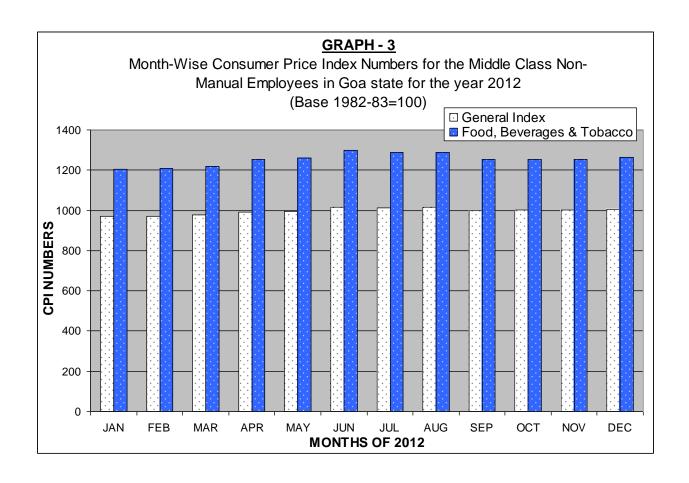

- **3.2** A similar survey, on the pattern of the one conducted by the Central Statistical Organization and approved by the Technical Advisory Committee (TAC) on prices and cost of living was carried out by this Directorate during the year 1982–83, with a view to derive the new Weighting Diagram, based on the latest consumption pattern of the middle class families in Goa. In this survey, four different centers namely Panaji, Margao, Vasco and Mapusa towns were covered. The methodology and sampling design for this series were decided upon in consultation with the Central Statistical organization for the purpose of uniformity.
- **3.3** The Consumer Price Index Numbers for the Middle Class Non-Manual Employees are being compiled by this Directorate based on the fresh surveys conducted on a weekly and monthly basis. The quarterly Index Numbers are regularly published in the form of a small bulletin. The General and Group wise Index Numbers are given in Table II, for the year 2012. The average yearly indices on Revised Base 1982-83=100 since 2007 are also given in the same table.

Base: 1982 - 83 = 100 w.e.f. July, '90.

|               | Gene                   | ral Index                     | Percentage                                             | Food,                           | Fuel                |                  | Clothing,                      |                        |
|---------------|------------------------|-------------------------------|--------------------------------------------------------|---------------------------------|---------------------|------------------|--------------------------------|------------------------|
| Year / Month  | Old Base<br>(1966=100) | Revised Base<br>(1982-83=100) | variation over<br>the previous year<br>on revised base | Beverages<br>&<br>Tobacco Index | &<br>Light<br>Index | Housing<br>Index | Bedding &<br>Footwear<br>Index | Miscellaneous<br>Index |
| 1             | 2                      | 2(a)                          | 3                                                      | 4                               | 5                   | 6                | 7                              | 8                      |
| 2007          | 1794                   | 648                           | 6.93                                                   | 769                             | 470                 | 444              | 548                            | 589                    |
| 2008          | 1978                   | 714                           | 10.18                                                  | 875                             | 483                 | 454              | 580                            | 632                    |
| 2009          | 2174                   | 785                           | 9.94                                                   | 984                             | 492                 | 464              | 601                            | 690                    |
| 2010          | 2312                   | 835                           | 6.37                                                   | 1043                            | 533                 | 474              | 666                            | 739                    |
| 2011          | 2513                   | 907                           | 8.62                                                   | 1141                            | 624                 | 484              | 762                            | 789                    |
| 2012          | 2759                   | 996                           | 9.81                                                   | 1254                            | 682                 | 494              | 766                            | 895                    |
|               |                        |                               |                                                        |                                 |                     |                  |                                |                        |
| January, 12   | 2684                   | 969                           |                                                        | 1204                            | 668                 | 491              | 754                            | 889                    |
| February, 12  | 2690                   | 971                           |                                                        | 1207                            | 668                 | 491              | 754                            | 889                    |
| March, 12     | 2704                   | 976                           |                                                        | 1218                            | 671                 | 491              | 754                            | 889                    |
| April, 12     | 2745                   | 991                           |                                                        | 1254                            | 672                 | 491              | 754                            | 883                    |
| May, 12       | 2759                   | 996                           |                                                        | 1259                            | 672                 | 491              | 754                            | 890                    |
| June, 12      | 2814                   | 1016                          |                                                        | 1298                            | 672                 | 491              | 756                            | 895                    |
| July, 12      | 2803                   | 1012                          |                                                        | 1288                            | 672                 | 496              | 758                            | 897                    |
| August, 12    | 2812                   | 1015                          |                                                        | 1290                            | 699                 | 496              | 772                            | 898                    |
| September, 12 | 2767                   | 999                           |                                                        | 1255                            | 697                 | 496              | 772                            | 898                    |
| October, 12   | 2773                   | 1001                          |                                                        | 1255                            | 697                 | 496              | 789                            | 902                    |
| November, 12  | 2773                   | 1001                          |                                                        | 1255                            | 697                 | 496              | 789                            | 902                    |
| December, 12  | 2784                   | 1005                          |                                                        | 1264                            | 697                 | 496              | 789                            | 902                    |